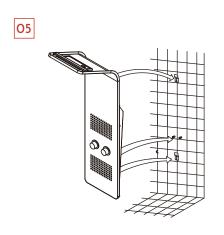

## SHOWER PANEL DAX-211-BN

| MODEL                          | DAX-211-BN                  |
|--------------------------------|-----------------------------|
| ADA                            | No                          |
| UPC APPROVED                   | Yes                         |
| ANSI APPROVED                  | No                          |
| ASME APPROVED                  | No                          |
| BODYSPRAYS INCLUDED            | Yes                         |
| NUMBER OF BODYSPRAYS           | 2                           |
| HAND SHOWER FLOW RATE (GPM)    | 2.5                         |
| SHOWER HEAD FLOW RATE (GPM)    | 2.5                         |
| ROUGH-IN VALVE FLOW RATE (GPM) | 3.5                         |
| HANDLE MATERIAL                | Brass                       |
| HANDLE STYLE                   | on panel                    |
| HAND SHOWER INCLUDED           | Yes                         |
| HAND SHOWER HOSE INCLUDED      | Yes                         |
| HAND SHOWER HOSE LENGTH        | 1.5M                        |
| INSTALLATION TYPE              | Wall Mounted                |
| MATERIAL                       | Stainless Steel 304         |
| PRESSURE BALANCE               | Yes                         |
| SCALD GUARD                    | Yes                         |
| SHOWER ARM REACH               | No                          |
| SHOWER HEAD                    | Yes                         |
| SHOWER HEAD HEIGHT             | 2.2M                        |
| SHOWER HEAD SHAPE              | Rectangular                 |
| SHOWER HEAD WIDTH              | 13-3/4"                     |
| SLIDE BAR INCLUDED             | No                          |
| SPRAY PATTERN                  | Rain,Body spray,Hand shower |
| THERMOSTATIC                   | No                          |
| VALVE INCLUDED                 | TW Henyou                   |
| VALVE TYPE                     | Pressure Balance            |
| WATER EFFICIENT                | Yes                         |
| WATERSENSE CERTIFIED           | No                          |
| WALL ELBOW DIMENSION           | G1/2" female                |
| FINISH                         | Brushed Stainless Steel     |