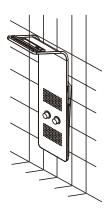

## SHOWER PANEL DAX-211-BN

| MODEL                          | DAX-211-BN                  |
|--------------------------------|-----------------------------|
| ADA                            | No                          |
| UPC APPROVED                   | Yes                         |
| ANSI APPROVED                  | No                          |
| ASME APPROVED                  | No                          |
| BODYSPRAYS INCLUDED            | Yes                         |
| NUMBER OF BODYSPRAYS           | 2                           |
| HAND SHOWER FLOW RATE (GPM)    | 2.5                         |
| SHOWER HEAD FLOW RATE (GPM)    | 2.5                         |
| ROUGH-IN VALVE FLOW RATE (GPM) | 3.5                         |
| HANDLE MATERIAL                | Brass                       |
| HANDLE STYLE                   | on panel                    |
| HAND SHOWER INCLUDED           | Yes                         |
| HAND SHOWER HOSE INCLUDED      | Yes                         |
| HAND SHOWER HOSE LENGTH        | 1.5M                        |
| INSTALLATION TYPE              | Wall Mounted                |
| MATERIAL                       | Stainless Steel 304         |
| PRESSURE BALANCE               | Yes                         |
| SCALD GUARD                    | Yes                         |
| SHOWER ARM REACH               | No                          |
| SHOWER HEAD                    | Yes                         |
| SHOWER HEAD HEIGHT             | 2.2M                        |
| SHOWER HEAD SHAPE              | Rectangular                 |
| SHOWER HEAD WIDTH              | 13-3/4"                     |
| SLIDE BAR INCLUDED             | No                          |
| SPRAY PATTERN                  | Rain,Body spray,Hand shower |
| THERMOSTATIC                   | No                          |
| VALVE INCLUDED                 | TW Henyou                   |
| VALVE TYPE                     | Pressure Balance            |
| WATER EFFICIENT                | Yes                         |
| WATERSENSE CERTIFIED           | No                          |
| WALL ELBOW DIMENSION           | G1/2" female                |
| FINISH                         | Brushed Stainless Steel     |