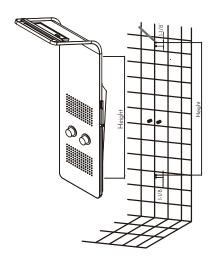

## SHOWER PANEL DAX-211-BN

| MODEL                          | DAX-211-BN                  |
|--------------------------------|-----------------------------|
| ADA                            | No                          |
| UPC APPROVED                   | Yes                         |
| ANSI APPROVED                  | No                          |
| ASME APPROVED                  | No                          |
| BODYSPRAYS INCLUDED            | Yes                         |
| NUMBER OF BODYSPRAYS           | 2                           |
| HAND SHOWER FLOW RATE (GPM)    | 2.5                         |
| SHOWER HEAD FLOW RATE (GPM)    | 2.5                         |
| ROUGH-IN VALVE FLOW RATE (GPM) | 3.5                         |
| HANDLE MATERIAL                | Brass                       |
| HANDLE STYLE                   | on panel                    |
| HAND SHOWER INCLUDED           | Yes                         |
| HAND SHOWER HOSE INCLUDED      | Yes                         |
| HAND SHOWER HOSE LENGTH        | 1.5M                        |
| INSTALLATION TYPE              | Wall Mounted                |
| MATERIAL                       | Stainless Steel 304         |
| PRESSURE BALANCE               | Yes                         |
| SCALD GUARD                    | Yes                         |
| SHOWER ARM REACH               | No                          |
| SHOWER HEAD                    | Yes                         |
| SHOWER HEAD HEIGHT             | 2.2M                        |
| SHOWER HEAD SHAPE              | Rectangular                 |
| SHOWER HEAD WIDTH              | 13-3/4"                     |
| SLIDE BAR INCLUDED             | No                          |
| SPRAY PATTERN                  | Rain,Body spray,Hand shower |
| THERMOSTATIC                   | No                          |
| VALVE INCLUDED                 | TW Henyou                   |
| VALVE TYPE                     | Pressure Balance            |
| WATER EFFICIENT                | Yes                         |
| WATERSENSE CERTIFIED           | No                          |
| WALL ELBOW DIMENSION           | G1/2" female                |
| FINISH                         | Brushed Stainless Steel     |