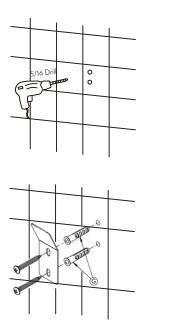

## SHOWER PANEL DAX-211-BN

| MODEL                          | DAX-211-BN                  |
|--------------------------------|-----------------------------|
| ADA                            | No                          |
| UPC APPROVED                   | Yes                         |
| ANSI APPROVED                  | No                          |
| ASME APPROVED                  | No                          |
| BODYSPRAYS INCLUDED            | Yes                         |
| NUMBER OF BODYSPRAYS           | 2                           |
| HAND SHOWER FLOW RATE (GPM)    | 2.5                         |
| SHOWER HEAD FLOW RATE (GPM)    | 2.5                         |
| ROUGH-IN VALVE FLOW RATE (GPM) | 3.5                         |
| HANDLE MATERIAL                | Brass                       |
| HANDLE STYLE                   | on panel                    |
| HAND SHOWER INCLUDED           | Yes                         |
| HAND SHOWER HOSE INCLUDED      | Yes                         |
| HAND SHOWER HOSE LENGTH        | 1.5M                        |
| INSTALLATION TYPE              | Wall Mounted                |
| MATERIAL                       | Stainless Steel 304         |
| PRESSURE BALANCE               | Yes                         |
| SCALD GUARD                    | Yes                         |
| SHOWER ARM REACH               | No                          |
| SHOWER HEAD                    | Yes                         |
| SHOWER HEAD HEIGHT             | 2.2M                        |
| SHOWER HEAD SHAPE              | Rectangular                 |
| SHOWER HEAD WIDTH              | 13-3/4"                     |
| SLIDE BAR INCLUDED             | No                          |
| SPRAY PATTERN                  | Rain,Body spray,Hand shower |
| THERMOSTATIC                   | No                          |
| VALVE INCLUDED                 | TW Henyou                   |
| VALVE TYPE                     | Pressure Balance            |
| WATER EFFICIENT                | Yes                         |
| WATERSENSE CERTIFIED           | No                          |
| WALL ELBOW DIMENSION           | G1/2" female                |
| FINISH                         | Brushed Stainless Steel     |