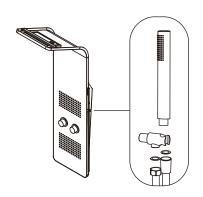

## **FEATURES**

- Shower Panel
- Pressures Balance Valve
- Body Jets
- Hand Shower
- Brushed Stainless Steel

## SHOWER PANEL DAX-211-BN

| MODEL                          | DAX-211-BN                  |
|--------------------------------|-----------------------------|
| ADA                            | No                          |
| UPC APPROVED                   | Yes                         |
| ANSI APPROVED                  | No                          |
| ASME APPROVED                  | No                          |
| BODYSPRAYS INCLUDED            | Yes                         |
| NUMBER OF BODYSPRAYS           | 2                           |
| HAND SHOWER FLOW RATE (GPM)    | 2.5                         |
| SHOWER HEAD FLOW RATE (GPM)    | 2.5                         |
| ROUGH-IN VALVE FLOW RATE (GPM) | 3.5                         |
| HANDLE MATERIAL                | Brass                       |
| HANDLE STYLE                   | on panel                    |
| HAND SHOWER INCLUDED           | Yes                         |
| HAND SHOWER HOSE INCLUDED      | Yes                         |
| HAND SHOWER HOSE LENGTH        | 1.5M                        |
| INSTALLATION TYPE              | Wall Mounted                |
| MATERIAL                       | Stainless Steel 304         |
| PRESSURE BALANCE               | Yes                         |
| SCALD GUARD                    | Yes                         |
| SHOWER ARM REACH               | No                          |
| SHOWER HEAD                    | Yes                         |
| SHOWER HEAD HEIGHT             | 2.2M                        |
| SHOWER HEAD SHAPE              | Rectangular                 |
| SHOWER HEAD WIDTH              | 13-3/4"                     |
| SLIDE BAR INCLUDED             | No                          |
| SPRAY PATTERN                  | Rain,Body spray,Hand shower |
| THERMOSTATIC                   | No                          |
| VALVE INCLUDED                 | TW Henyou                   |
| VALVE TYPE                     | Pressure Balance            |
| WATER EFFICIENT                | Yes                         |
| WATERSENSE CERTIFIED           | No                          |
| WALL ELBOW DIMENSION           | G1/2" female                |
| FINISH                         | Brushed Stainless Steel     |