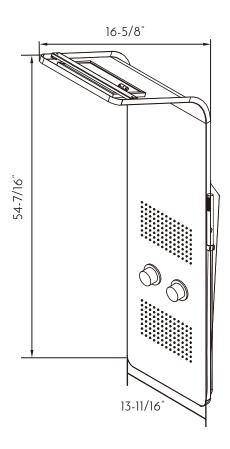

## SHOWER PANEL DAX-211-BN

| MODEL                          | DAX-211-BN                  |
|--------------------------------|-----------------------------|
| ADA                            | No                          |
| UPC APPROVED                   | Yes                         |
| ANSI APPROVED                  | No                          |
| ASME APPROVED                  | No                          |
| BODYSPRAYS INCLUDED            | Yes                         |
| NUMBER OF BODYSPRAYS           | 2                           |
| HAND SHOWER FLOW RATE (GPM)    | 2.5                         |
| SHOWER HEAD FLOW RATE (GPM)    | 2.5                         |
| ROUGH-IN VALVE FLOW RATE (GPM) | 3.5                         |
| HANDLE MATERIAL                | Brass                       |
| HANDLE STYLE                   | on panel                    |
| HAND SHOWER INCLUDED           | Yes                         |
| HAND SHOWER HOSE INCLUDED      | Yes                         |
| HAND SHOWER HOSE LENGTH        | 1.5M                        |
| INSTALLATION TYPE              | Wall Mounted                |
| MATERIAL                       | Stainless Steel 304         |
| PRESSURE BALANCE               | Yes                         |
| SCALD GUARD                    | Yes                         |
| SHOWER ARM REACH               | No                          |
| SHOWER HEAD                    | Yes                         |
| SHOWER HEAD HEIGHT             | 2.2M                        |
| SHOWER HEAD SHAPE              | Rectangular                 |
| SHOWER HEAD WIDTH              | 13-3/4"                     |
| SLIDE BAR INCLUDED             | No                          |
| SPRAY PATTERN                  | Rain,Body spray,Hand shower |
| THERMOSTATIC                   | No                          |
| VALVE INCLUDED                 | TW Henyou                   |
| VALVE TYPE                     | Pressure Balance            |
| WATER EFFICIENT                | Yes                         |
| WATERSENSE CERTIFIED           | No                          |
| WALL ELBOW DIMENSION           | G1/2" female                |
| FINISH                         | Brushed Stainless Steel     |